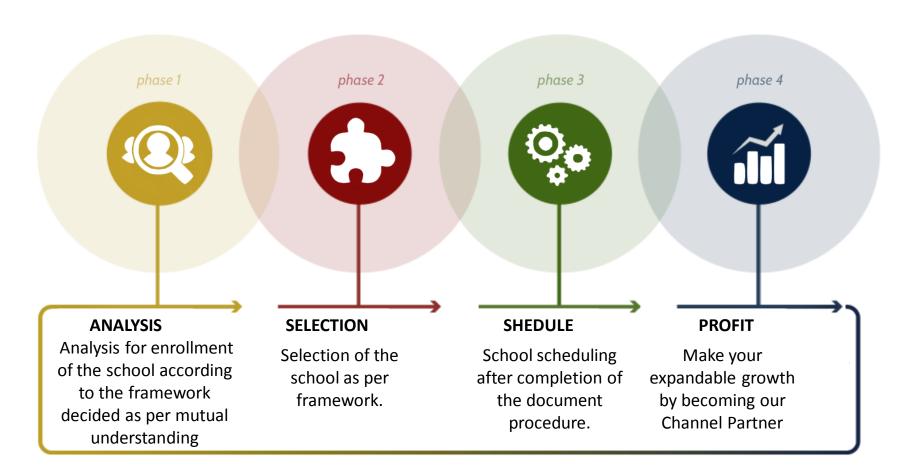

### **HOW TO BE A LISTER**

#### **ENROLLMENTS FORM**

- -- Enquiry about CP procedure.
- -- Complete Enrollment procedure.
- -- Schedule appointment with admin.

2

#### **TERMS & CONDITION**

- -- Work under decided framework area.
- -- Dedicated & Consistent candidate.
- -- 1 Year business contract period.
- -- Yearly renewal on performance basis.

3

#### **CONFIRMATION & SELECTION**

- -- Well known & strong network in frame work area.
- -- Good communication skills.
- -- Dedicated & Consistent candidate.

- 1. There will be one to one discussion among the selected applicant and the core team of the company.
- 2. Discussion will make the clear understanding of the applicant regarding the working aspect of the project.
- 3. According to working framework our expertise will decide the brief plan of action.
- 4. After which the applicant can actively acknowledge the procedure about our trademark & future scope.
- 5. After the selection, the applicant would go through live training for 2 days in Mumbai for the school project which involves all the necessary activities and actions to be taken.
- 6. After successful training, applicant has been allocated preferred work region where he/she can start their work.
- 7. As per the training sessions, all the procedures and mapping of schools goes live with actual working.