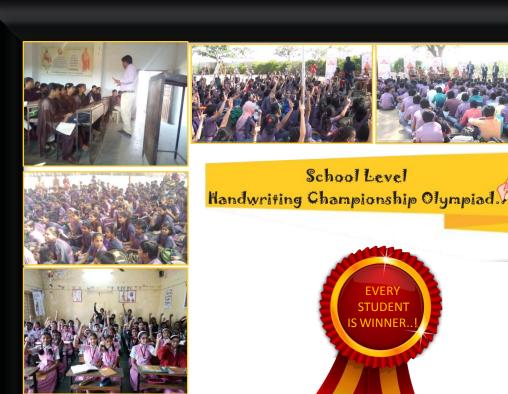

**We** are conducting School Level Handwriting Championship Olympiad involving students from 1<sup>st</sup> Standard to 10<sup>th</sup> Standard, and is conducted within the premises of the participating School.

Under this project numerous students got Trophy, Shield, Momentum's and certificates of an Olympiad level competition. Surely those activities have excellent changes in students we experience good reviews from schools management and parents.