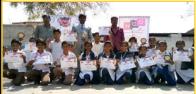

**We** are conducting School Level Handwriting Championship Olympiad involving students from 1<sup>st</sup> Standard to 10<sup>th</sup> Standard, and is conducted within the premises of the participating School.

Under this project numerous students got Trophy, Shield, Momentum's and certificates of an Olympiad level competition. Surely those activities have excellent changes in students we experience good reviews from schools management and parents.