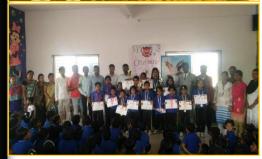

Under this project numerous students got Trophy, Shield, Momentum's and certificates of an Olympiad level competition. Surely those activities have excellent changes in students we experience good reviews from schools management and parents.

### Handwriting Championship Olympiad

Writing is not just a physical activity done through fingers, but it involves the brain that thinks, converts the thoughts into words, gives a command to the hands for the motor action and the final output is a readable product on the paper.