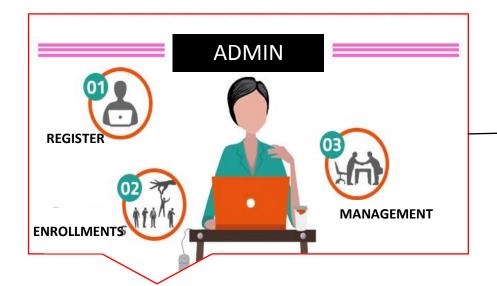

#### **ADMINISTARTOR**

- ✓ All the activities of the channel partner are timely observed and analyzed by our admin department.
- ✓ Channel partner has to deliver all the required information to the admin person .