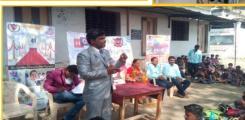

**We** are conducting School Level Handwriting Championship Olympiad involving students from 1<sup>st</sup> Standard to 10<sup>th</sup> Standard, and is conducted within the premises of the participating School.

Under this project numerous students got Trophy, Shield, Momentum's and certificates of an Olympiad level competition. Surely those activities have excellent changes in students we experience good reviews from schools management and parents.