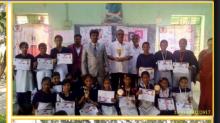

**We** are conducting School Level Handwriting Championship Olympiad involving students from 1<sup>st</sup> Standard to 10<sup>th</sup> Standard, and is conducted within the premises of the participating School.

Under this project numerous students got Trophy, Shield, Momentum's and certificates of an Olympiad level competition. Surely those activities have excellent changes in students we experience good reviews from schools management and parents.