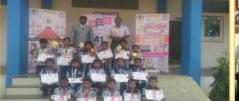

**We** are conducting School Level Handwriting Championship Olympiad involving students from 1<sup>st</sup> Standard to 10<sup>th</sup> Standard, and is conducted within the premises of the participating School.

Under this project numerous students got Trophy, Shield, Momentum's and certificates of an Olympiad level competition. Surely those activities have excellent changes in students we experience good reviews from schools management and parents.