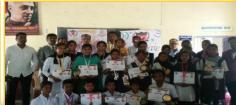

**We** are conducting School Level Handwriting Championship Olympiad involving students from 1<sup>st</sup> Standard to 10<sup>th</sup> Standard, and is conducted within the premises of the participating School.

Under this project numerous students got Trophy, Shield, Momentum's and certificates of an Olympiad level competition. Surely those activities have excellent changes in students we experience good reviews from schools management and parents.