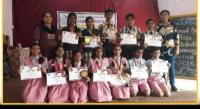

**We** are conducting School Level Handwriting Championship Olympiad involving students from 1<sup>st</sup> Standard to 10<sup>th</sup> Standard, and is conducted within the premises of the participating School.

Under this project numerous students got Trophy, Shield, Momentum's and certificates of an Olympiad level competition. Surely those activities have excellent changes in students we experience good reviews from schools management and parents.