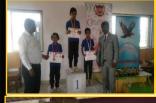

Under this project numerous students got Trophy, Shield, Momentum's and certificates of an Olympiad level competition. Surely those activities have excellent changes in students we experience good reviews from schools management and parents.

### Handwriting Championship Olympiad

Writing is not just a physical activity done through fingers, but it involves the brain that thinks, converts the thoughts into words, gives a command to the hands for the motor action and the final output is a readable product on the paper.