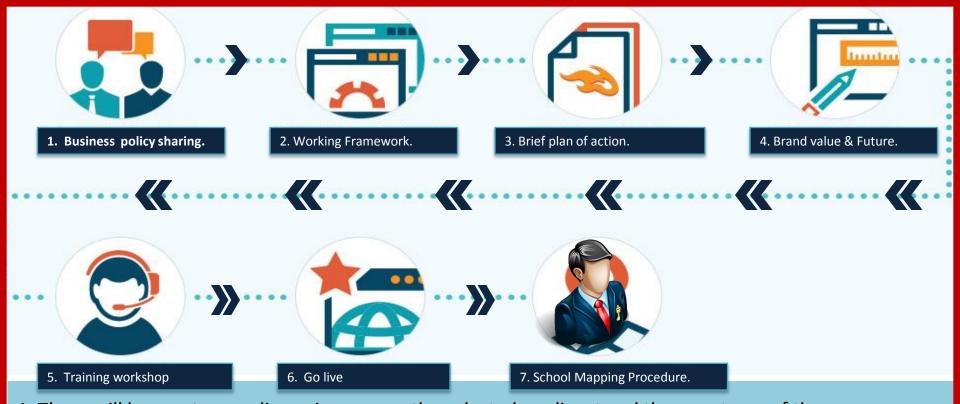

#### **CONFIRMATION & SELECTION**

- -- Well known & strong network in frame work area.
- -- Good communication skills.
- -- Dedicated & Consistent candidate.

- 1. There will be one to one discussion among the selected applicant and the core team of the company.
- 2. Discussion will make the clear understanding of the applicant regarding the working aspect of the project.
- 3. According to working framework our expertise will decide the brief plan of action.
- 4. After which the applicant can actively acknowledge the procedure about our trademark & future scope.
- 5. After the selection, the applicant would go through live training for 2 days in Mumbai for the school project which involves all the necessary activities and actions to be taken.
- 6. After successful training, applicant has been allocated preferred work region where he/she can start their work.
- 7. As per the training sessions, all the procedures and mapping of schools goes live with actual working.