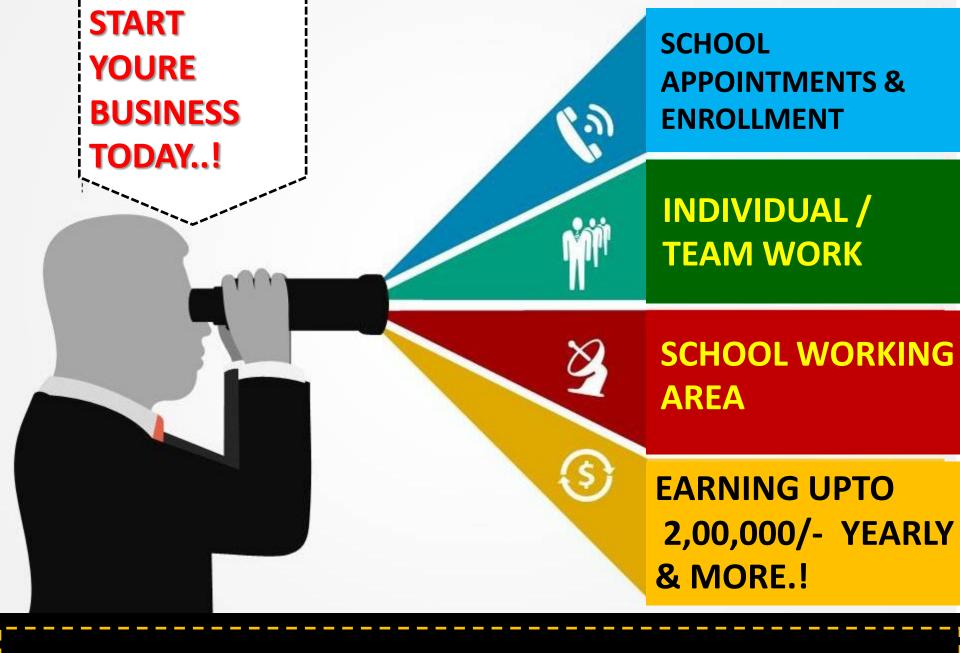

### आपल्या विभागात व्यवसाय

Welcome to Swarajya Business Family ..!

APPOINTING CHANNEL PARTNER IN YOUR LOCATION FOR SCHOOL ACTIVITY

### **CHANNEL PARTNER ROLE AND RESPONSBILITIES:**

- ✓ One to one Discussion with the school authorities.
- ✓ Channel Partner must have to conduct handwriting workshop and competition on decided schedule.
- ✓ Explaining benefits of the competition and future scope for maximum enrollment of the students.
- ✓ Fill up School Enrollment form.

### TO APPROACH SCHOOL FOR HANDWRITING OLYMPIAD A CHANNEL PARTNER HAVE TO DO:

- ✓ For conducting this activity in school you need to take permission of school principal and management. As a channel partner you have to schedule one to one appointment with the school authorities and have brief discussion regarding the project.
- ✓ Channel Partner must have to conduct handwriting workshop and competition on decided schedule.
- ✓ After brief discussion channel partner has to fill up School Enrollment Form from school principal with signature and school stamp.
- ✓ This original copy of form is kept with the school and an Xerox copy or Soft copy of the form is kept with the channel partner later on it is forwarded to the company.
- ✓ In school enrollment form , School should give name of one of the Faculty who will work as a coordinator for conducting this activity. He/She will be the person to whom channel partner will communicate for smooth the activity.

- ✓ Every channel partner has a decided school working area.
- ✓ Once an area is allocated to channel partner, no other channel partner is allowed to work in this area, and vice versa.
- ✓ All the competition activities are conducted in school premises only.

- ✓ With the mutual understanding between company and channel partner, every channel partner will get an school working area in which he/she can run this activity.
- ✓Once an area is allocated to channel partner, no other channel partner can work in the same area.

### COMPETITION FEES AND CHANNEL PARTNER EARNING.

- ✓ Total fees of this competition is Rs.70 per student.
- ✓ In this project, for channel partner there will be share of min. 10% per student. (Ref. Commission table)
- ✓ Every channel partner should make enrollment of 1000 students and minimum 200 from one school and 20 students from each class (1st-10th).