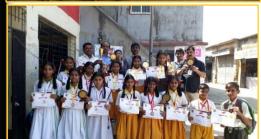

Under this project numerous students got Trophy, Shield, Momentum's and certificates of an Olympiad level competition. Surely those activities have excellent changes in students we experience good reviews from schools management and parents.

### Handwriting Championship Olympiad

Writing is not just a physical activity done through fingers, but it involves the brain that thinks, converts the thoughts into words, gives a command to the hands for the motor action and the final output is a readable product on the paper.